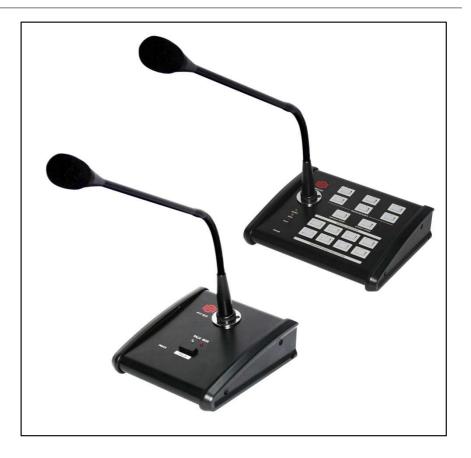

#### **Features**

- Work with PS-2406/4800
- · Slave or Master mode
- Paging up to 6 zones (PM-06)

PM-01 is a desktop microphone designed to operate with PS-2406 / PS-4806. It can be used as a slave unit or as a master unit through a back panel selector. Up to 3 PM-01 can be connected to the PS devices which supply the power without the need of extra connection. PM-06 is a paging station controlling up to six zones separately with an "ALL ZONE" function. PM-06 can also be used as a slave or as a master unit through a dip switch selector. In addition to the Mic input a RCA input is available for an external sound source. Audio signal is converted in AES3 through Cat5e cable which allows a distance connection over 100 meters. PM-06 has a built-in chime function where the sound can be modified by connecting the USB port to a PC. It can launch up to 6 messages stored in the PS main frame and controls over Play/Stop/Repeat functions.

### **Specifications**

|                | PM-01                                                                                                                                                                            |
|----------------|----------------------------------------------------------------------------------------------------------------------------------------------------------------------------------|
| Front Controls | Push to Talk switch with red LED                                                                                                                                                 |
| Rear Controls  | DIP Switches for Priority and Chimes ON/OFF<br>MASTER / SLAVE selector                                                                                                           |
| Output         | OUTPUT: RJ-45 for connection to PS-2406/4806<br>LINK: RJ-45 for daisy-chain connection with two additional PM-01                                                                 |
|                | PM-06                                                                                                                                                                            |
| Front Controls | ZONE 1~6 Push to Talk switches, ALL ZONE push to talk switch MESSAGE BANK switch x 6 Message START/STOP, REPEAT/STOP switches LED indicators: POWER green, SEND yellow, BUSY red |
| Rear Controls  | USB for audio messages edition CH1 / PROG selector DIP Switches for Slave and Priority ON/OFF Audio Out volume                                                                   |
| Input          | AUX IN (-10dB ~0dB)                                                                                                                                                              |
| Output         | OUTPUT: RJ-45 for connection to PS-2406/4806<br>LINK: RJ-45 for daisy-chain connection with two additional PM-06                                                                 |