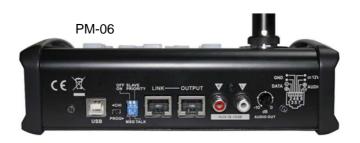

#### **Features**

- Work with PS-2406/4800
- · Slave or Master mode
- Paging up to 6 zones (PM-06)

PM-01 is a desktop microphone designed to operate with PS-2406 / PS-4806. It can be used as a slave unit or as a master unit through a back panel selector. Up to 3 PM-01 can be connected to the PS devices which supply the power without the need of extra connection. PM-06 is a paging station controlling up to six zones separately with an "ALL ZONE" function. PM-06 can also be used as a slave or as a master unit through a dip switch selector. In addition to the Mic input a RCA input is available for an external sound source. Audio signal is converted in AES3 through Cat5e cable which allows a distance connection over 100 meters. PM-06 has a built-in chime function where the sound can be modified by connecting the USB port to a PC. It can launch up to 6 messages stored in the PS main frame and controls over Play/Stop/Repeat functions.

### **Specifications**

|                | PM-01                                                                                                                                                                            |
|----------------|----------------------------------------------------------------------------------------------------------------------------------------------------------------------------------|
| Front Controls | Push to Talk switch with red LED                                                                                                                                                 |
| Rear Controls  | DIP Switches for Priority and Chimes ON/OFF<br>MASTER / SLAVE selector                                                                                                           |
| Output         | OUTPUT: RJ-45 for connection to PS-2406/4806<br>LINK: RJ-45 for daisy-chain connection with two additional PM-01                                                                 |
|                | PM-06                                                                                                                                                                            |
| Front Controls | ZONE 1~6 Push to Talk switches, ALL ZONE push to talk switch MESSAGE BANK switch x 6 Message START/STOP, REPEAT/STOP switches LED indicators: POWER green, SEND yellow, BUSY red |
| Rear Controls  | USB for audio messages edition CH1 / PROG selector DIP Switches for Slave and Priority ON/OFF Audio Out volume                                                                   |
| Input          | AUX IN (-10dB ~0dB)                                                                                                                                                              |
| Output         | OUTPUT: RJ-45 for connection to PS-2406/4806<br>LINK: RJ-45 for daisy-chain connection with two additional PM-06                                                                 |