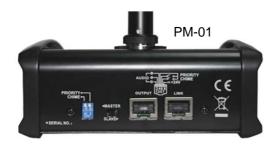

#### **Features**

- Work with PS-2406/4800
- · Slave or Master mode
- Paging up to 6 zones (PM-06)

PM-01 is a desktop microphone designed to operate with PS-2406 / PS-4806. It can be used as a slave unit or as a master unit through a back panel selector. Up to 3 PM-01 can be connected to the PS devices which supply the power without the need of extra connection. PM-06 is a paging station controlling up to six zones separately with an "ALL ZONE" function. PM-06 can also be used as a slave or as a master unit through a dip switch selector. In addition to the Mic input a RCA input is available for an external sound source. Audio signal is converted in AES3 through Cat5e cable which allows a distance connection over 100 meters. PM-06 has a built-in chime function where the sound can be modified by connecting the USB port to a PC. It can launch up to 6 messages stored in the PS main frame and controls over Play/Stop/Repeat functions.

### **Specifications**

|                | PM-01                                                                                                                                                                            |
|----------------|----------------------------------------------------------------------------------------------------------------------------------------------------------------------------------|
| Front Controls | Push to Talk switch with red LED                                                                                                                                                 |
| Rear Controls  | DIP Switches for Priority and Chimes ON/OFF<br>MASTER / SLAVE selector                                                                                                           |
| Output         | OUTPUT: RJ-45 for connection to PS-2406/4806<br>LINK: RJ-45 for daisy-chain connection with two additional PM-01                                                                 |
|                | PM-06                                                                                                                                                                            |
| Front Controls | ZONE 1~6 Push to Talk switches, ALL ZONE push to talk switch MESSAGE BANK switch x 6 Message START/STOP, REPEAT/STOP switches LED indicators: POWER green, SEND yellow, BUSY red |
| Rear Controls  | USB for audio messages edition CH1 / PROG selector DIP Switches for Slave and Priority ON/OFF Audio Out volume                                                                   |
| Input          | AUX IN (-10dB ~0dB)                                                                                                                                                              |
| Output         | OUTPUT: RJ-45 for connection to PS-2406/4806<br>LINK: RJ-45 for daisy-chain connection with two additional PM-06                                                                 |