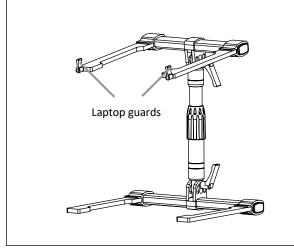

2. Unfold the laptop guards to keep laptop in place. Note: Be sure to fold the guards before folding and stowing the stand for storage or travel.

3. The stand can be set in Z position by adjusting the angle of the tray and legs, and turning the neck 180°.