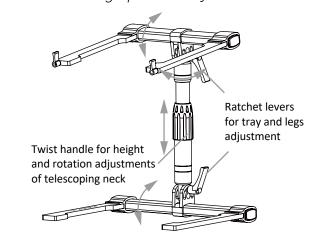

## **GIGASTAND SETUP**

1. Unfold the stand by loosening the two ratchet levers for the tray and legs. Find your desired position and tighten the levers. Note: Pull the lever towards you to set its angle for easier adjustments.

2. Unfold the laptop guards to keep laptop in place. Note: Be sure to fold the guards before folding and stowing the stand for storage or travel.

3. The stand can be set in Z position by adjusting the angle of the tray and legs, and turning the neck 180°.